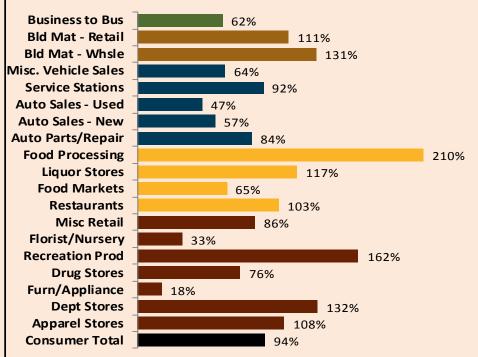

### Turlock: 4th Quarter 2017 Sales Tax Capture & Gap Analysis Report

Percent of Potential Sales Tax: Less than 100% indicates Leakage and more than 100% indicates capture. It compares Turlock's Sales Tax Revenue to other cities throughout the Central Valley based on purchasing habits and disposable income.