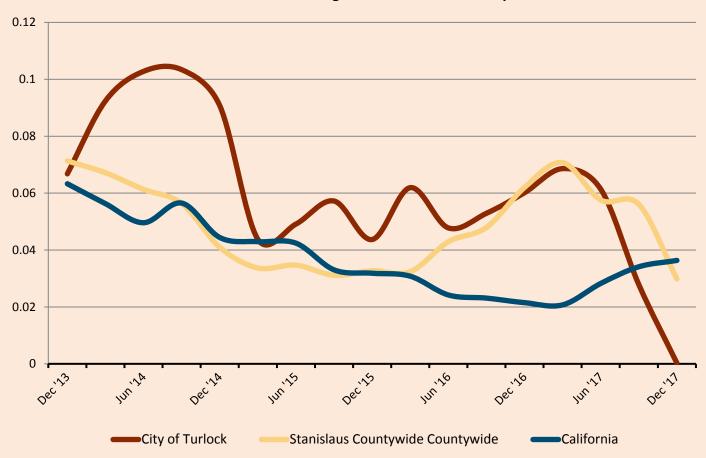

# **Annualized Change in Sales Tax Cash Receipts**

| Sales | Tax | Reven | ille on | a Cas | h Basis  |
|-------|-----|-------|---------|-------|----------|
| Jaies | ιαх | VEACI | iue vii | a Las | 11 Dasis |