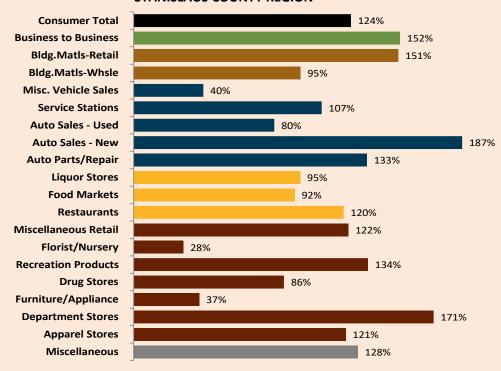

## 3rd Quarter 2022 Sales Tax & Capture Gap Analysis Report STANISLAUS COUNTY REGION