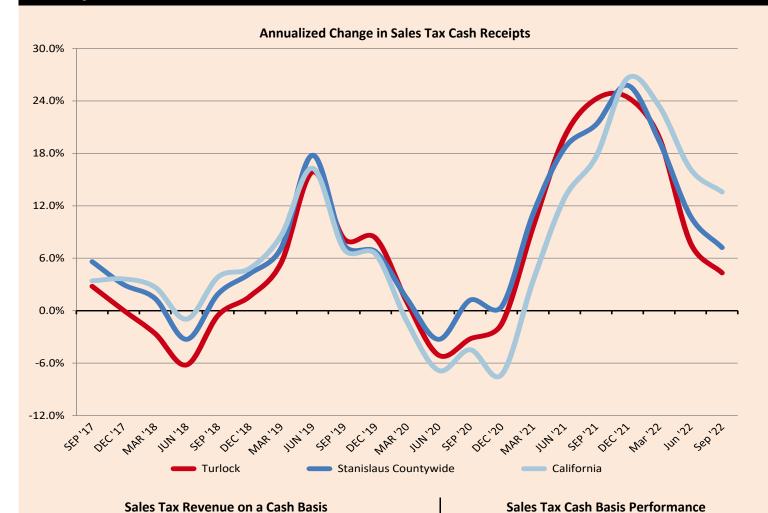

## **General Overview**

California sales tax receipts increased by 7.7 over the same quarter from last year, with Northern California reporting a 7.7% increase compared to a 7.8% increase for Southern California. Sales tax receipts for the City of Turlock increased by 2.3% over the same period.